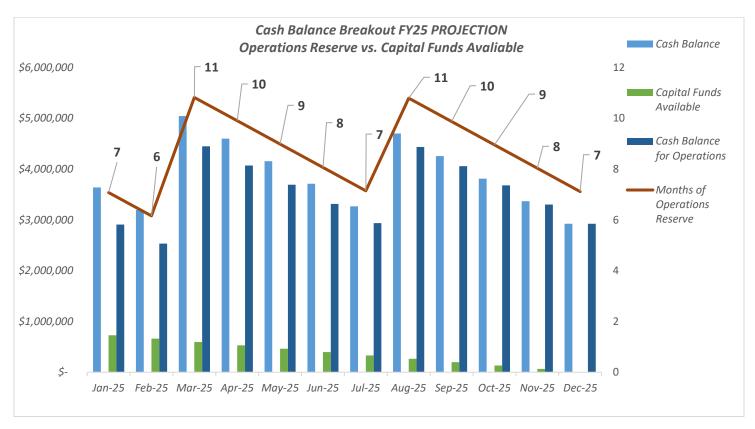

### 2024 Levy Request

The 2024 levy request will fund the Library's FY25 budget, as property taxes are levied in arrears. The 2024 Library levy of \$4,169,923, which includes a 2% increase, is anticipated to bring the Library Fund Balance (omitting Gift Funds) at FY25 year-end to an estimated \$2,909,193 or 7 months of operating expenses, based on the current FY25 draft budget, anticipated FY24 carryforwards and actual FY24 year-end.

### Attachments:

• 2024 Library Levy Resolution

| Updated: 9/6/2024                                  |    |                      |    |            |    |             |    |                           |    | 2%          |    | 3%                 |    | 4%                 |    | 5%                |
|----------------------------------------------------|----|----------------------|----|------------|----|-------------|----|---------------------------|----|-------------|----|--------------------|----|--------------------|----|-------------------|
|                                                    | FY | 23 Revised<br>Budget | F  | Y23 Actual | FY | 24 - Budget | F  | Y24 - Forecast<br>Actuals | F  | Y25 - DRAFT | ŀ  | FY26 -<br>FORECAST |    | FY27 -<br>FORECAST | F  | FY28 -<br>ORECAST |
| Revenues                                           |    |                      |    |            |    |             |    |                           |    |             |    |                    |    |                    |    |                   |
|                                                    |    |                      |    |            |    |             |    |                           |    |             |    |                    |    |                    |    |                   |
| Property Taxes                                     | \$ | 4,088,161            | \$ | 4,001,404  | \$ | 4,088,161   | \$ | 3,941,952                 | \$ | 4,169,924   | \$ | 4,295,022          | \$ | 4,466,823          | \$ | 4,690,164         |
| Property Tax Prior                                 | \$ | -                    | \$ | 49,396     | \$ | -           |    | 25,653                    | \$ | -           | \$ | -                  | \$ | -                  | \$ | =                 |
| PPRT                                               | \$ | 214,500              | \$ | 190,644    | \$ | 130,000     | \$ | 110,265                   | \$ | 139,252     | \$ | 75,000             | \$ | 75,000             |    | 75,000            |
| State Grants                                       | \$ | 108,500              | \$ | 108,493    | \$ | 58,493      | \$ | 58,889                    | \$ | 58,493      | \$ | 58,855             | \$ | 108,500            | \$ | 58,855            |
| Interest                                           | \$ | 1,000                | \$ | 133,404    | \$ | 50,000      | \$ | 152,134                   | \$ | 100,000     | \$ | 75,000             | \$ | 75,000             | \$ | 75,000            |
| Other Receipts                                     | \$ | 136,000              | \$ | 338,771    | \$ | 149,000     | \$ | 107,929                   | \$ | 109,000     | \$ | 300,000            | \$ | 375,000            | \$ | 200,000           |
| TOTAL REVENUE                                      | \$ | 4,548,161            | \$ | 4,822,112  | \$ | 4,475,654   | \$ | 4,396,821                 | \$ | 4,576,669   | \$ | 4,803,877          | \$ | 5,100,323          | \$ | 5,099,019         |
|                                                    |    |                      |    |            |    |             |    |                           |    |             |    |                    |    |                    |    |                   |
| Operating Expenditures                             |    |                      |    |            |    |             |    |                           |    |             |    |                    |    |                    |    |                   |
| Salaries                                           | \$ | 2,453,799            |    | 2,328,718  |    | 2,546,525   |    | 2,397,847                 |    | 2,648,000   |    | 2,714,200          |    | 2,782,055          |    | 2,851,606         |
| Employee Benefits                                  | \$ | ,                    | \$ | 582,949    | \$ | 716,648     |    | 638,231                   | \$ | 720,600     | _  | 735,012            | _  | 749,712            |    | 764,706           |
| Data Processing                                    | \$ | 322,000              |    | 278,807    |    | 273,300     |    | 259,818                   | ,  | 281,300     | _  | 289,739            |    | 298,431            |    | 307,384           |
| Building Maintenance                               | \$ | ,                    | \$ | 126,551    |    | 164,500     |    | 90,963                    | \$ | 157,000     | _  | 157,000            |    | 157,000            |    | 157,000           |
| Membership, Recruiting and Training                | \$ | 29,000               | \$ | 22,601     | \$ | 31,500      |    | 25,488                    | \$ | 33,000      | _  | 33,330             | \$ | 33,663             | \$ | 34,000            |
| Equipment Rental                                   | \$ | ,                    | \$ | 21,514     | \$ | 27,000      |    | 21,881                    | \$ | 27,000      |    | 27,270             | \$ | 27,543             |    | 27,818            |
| Consulting                                         | \$ | 20,000               | \$ | 2,595      | \$ | 17,200      |    | 5,000                     | \$ | 30,000      | \$ | 20,000             | \$ | 20,000             |    | 20,000            |
| Public Relations                                   | \$ |                      | \$ | 46,604     | \$ | 45,000      |    | 45,000                    | \$ | 45,000      |    | 45,450             |    | 45,905             |    | 46,364            |
| General Contractual                                | \$ | 165,100              | \$ | 162,065    | \$ | 201,800     |    | 183,245                   | \$ | 202,800     | \$ | 206,856            | \$ | 210,993            | \$ | 215,213           |
| Audit                                              | \$ | 9,300                |    | 9,000      | -  | 10,300      |    | 10,300                    | \$ | 10,500      | _  | 10,710             | _  | 10,924             | -  | 11,143            |
| General Counsel                                    | \$ | 25,000               | \$ | 14,140     |    | 25,000      |    | 25,000                    | \$ | 25,000      |    | 25,000             |    | 25,000             |    | 25,000            |
| Supplies                                           | \$ | 85,115               | \$ | 69,489     | \$ | 122,500     | \$ | 120,238                   | \$ | 122,500     | \$ | 122,500            | \$ | 122,500            | \$ | 122,500           |
| Staff Appreciation                                 | \$ | 2,000                | \$ | 2,372      |    | 4,000       |    | 3,488                     | \$ | 3,000       | \$ | 2,500              | \$ | 2,500              | \$ | 2,500             |
| Computer Materials                                 | \$ | 39,710               |    | 34,982     |    | 31,500      | \$ | 31,500                    | \$ | 33,500      |    | 34,505             | \$ | 35,540             | \$ | 36,606            |
| Library Resources                                  | \$ | 646,500              | \$ | 591,555    | \$ | 634,800     | \$ | 576,646                   | \$ | 614,500     | \$ | 614,500            | \$ | 614,500            | \$ | 614,500           |
| Total Operating                                    | \$ | 4,696,290            | \$ | 4,293,941  | \$ | 4,851,573   | \$ | 4,434,643                 | \$ | 4,953,700   | \$ | 5,038,572          | \$ | 5,136,266          | \$ | 5,236,341         |
| Capital Expenditures                               |    |                      |    |            |    |             |    |                           |    |             |    |                    |    |                    |    |                   |
| Machinery and Equipment                            | \$ | -                    | \$ | -          | \$ | -           | \$ | -                         | \$ | -           | \$ | -                  | \$ | -                  | \$ | -                 |
| Computer Equipment                                 | \$ | 50,000               |    | 38,027     | \$ | 195,000     |    | 115,000                   | _  | 135,000     | _  | 50,000             | _  | 50,000             | _  | 100,000           |
| Building Repairs                                   | \$ | 679,008              | \$ | 484,984    | \$ | 722,200     |    | 146,347                   | \$ | 660,000     |    | 650,000            | _  | 325,000            |    | 100,000           |
| Total Capital                                      | \$ | 729,008              | \$ | 523,011    | \$ | 917,200     | \$ | 261,347                   | \$ | 795,000     | \$ | 700,000            | \$ | 375,000            | \$ | 200,000           |
| TOTAL EXPENDITURES                                 | \$ | 5,425,298            | \$ | 4,816,952  | \$ | 5,768,773   | \$ | 4,695,990                 | \$ | 5,748,700   | \$ | 5,738,572          | \$ | 5,511,266          | \$ | 5,436,341         |
| Unrestricted Balance Projections                   |    |                      |    |            |    |             |    |                           |    |             |    |                    |    |                    |    |                   |
| Beginning Unrestricted Balance (as of December 31) | \$ | 4,375,239            | \$ | 4,375,239  | \$ | 4,380,393   |    | 4,380,393                 | \$ | 4,081,224   | \$ | 2,909,193          | \$ | 1,974,498          | _  | 1,563,554         |
| Excess Budgeted (Deficit)                          | \$ | (877,137)            |    | 5,159      | \$ | (1,293,119) |    | (299, 169)                |    | (1,172,031) |    | (934,695)          | _  | (410,944)          | _  | (337,322)         |
| Ending Unrestricted Balance                        | \$ | 3,498,102            | \$ | 4,380,393  | \$ | 3,087,274   | \$ | 4,081,224                 | \$ | 2,909,193   |    | 1,974,498          | \$ | 1,563,554          |    | 1,226,233         |
| Average monthly operating expenses                 | \$ | ,                    | \$ | 357,828    | \$ | 404,298     |    | 369,554                   |    | 412,808     |    | 419,881            | _  | 428,022            | \$ | 436,362           |
| # of months of operating expenses                  | \$ | 9                    | \$ | 12         | \$ | 8           |    | 11                        | r  | 7           | 7  | 5                  | \$ | 4                  | \$ | 3                 |
| Minimum Fund Balance Requirements                  | \$ | 2,348,145            | \$ | 2,146,971  | \$ | 2,425,787   | \$ | 2,217,322                 | \$ | 2,476,850   | \$ | 2,519,286          | \$ | 2,568,133          | \$ | 2,618,170         |
| Operating Expenditures/Budget                      |    |                      |    | 91%        |    |             |    | 91%                       |    |             |    |                    |    |                    |    |                   |