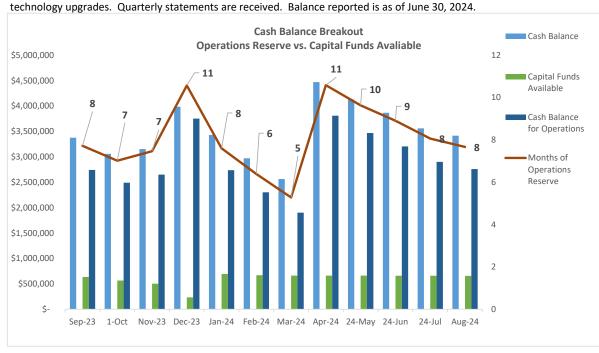

### 2024 Levy Request

The 2024 levy request will fund the Library's FY25 budget, as property taxes are levied in arrears. The 2024 Library levy of \$4,169,923, which includes a 2% increase, is anticipated to bring the Library Fund Balance (omitting Gift Funds) at FY25 year-end to an estimated \$2,909,193 or 7 months of operating expenses, based on the current FY25 draft budget, anticipated FY24 carryforwards and actual FY24 year-end.