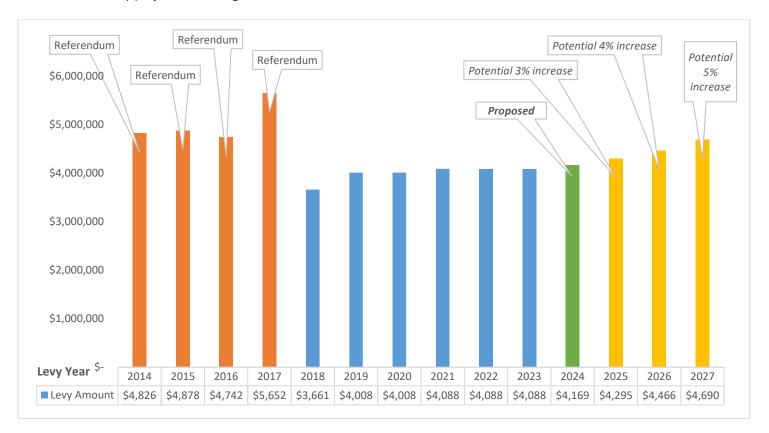

### Background:

At the July 2024 Committee of the Whole meeting, the Library Board of Trustees discussed modest increases to the levy over the next 3-5 years. It is anticipated that the Library will deplete its accumulated deficit with the HVAC project. A chart of historical levies as well as levy projections through 2027 is below.

On August 27, 2024, Library Board President Thiagarajan and I met with Mayor Maloney and City Manager Gilmore to discuss a likely increase to the Library's levy in 2024 and for the next few years. During that conversation, Mr. Gilmore advised the Library to look beyond 2027 to ensure that future levy increases are adequate to keep up with salaries and inflation. With the deficit that we currently have, I do not recommend asking for a larger increase for the 2024 levy. Once we have actual costs for the HVAC replacements, we will forecast further out and review with Treasurer Rusk.

### 2024 Levy Request

The 2024 levy request will fund the Library's FY25 budget, as property taxes are levied in arrears. The 2024 Library levy of \$4,169,923, which includes a 2% increase, is anticipated to bring the Library Fund Balance (omitting Gift Funds) at FY25 year-end to an estimated \$2,909,193 or 7 months of operating expenses, based on the current FY25 draft budget, anticipated FY24 carryforwards and actual FY24 year-end.

### Attachments:

• 2024 Library Levy Resolution

| Updated: 9/6/2024                                  |    |                      |    |            |    |             |    |                           |    | 2%          |    | 3%                 |    | 4%                 |    | 5%                |
|----------------------------------------------------|----|----------------------|----|------------|----|-------------|----|---------------------------|----|-------------|----|--------------------|----|--------------------|----|-------------------|
|                                                    | FY | 23 Revised<br>Budget | F  | Y23 Actual | FY | 24 - Budget | F  | Y24 - Forecast<br>Actuals | F  | Y25 - DRAFT | ŀ  | FY26 -<br>FORECAST |    | FY27 -<br>FORECAST | F  | FY28 -<br>ORECAST |
| Revenues                                           |    |                      |    |            |    |             |    |                           |    |             |    |                    |    |                    |    |                   |
|                                                    |    |                      |    |            |    |             |    |                           |    |             |    |                    |    |                    |    |                   |
| Property Taxes                                     | \$ | 4,088,161            | \$ | 4,001,404  | \$ | 4,088,161   | \$ | 3,941,952                 | \$ | 4,169,924   | \$ | 4,295,022          | \$ | 4,466,823          | \$ | 4,690,164         |
| Property Tax Prior                                 | \$ | -                    | \$ | 49,396     | \$ | -           |    | 25,653                    | \$ | -           | \$ | -                  | \$ | -                  | \$ | =                 |
| PPRT                                               | \$ | 214,500              | \$ | 190,644    | \$ | 130,000     | \$ | 110,265                   | \$ | 139,252     | \$ | 75,000             | \$ | 75,000             |    | 75,000            |
| State Grants                                       | \$ | 108,500              | \$ | 108,493    | \$ | 58,493      | \$ | 58,889                    | \$ | 58,493      | \$ | 58,855             | \$ | 108,500            | \$ | 58,855            |
| Interest                                           | \$ | 1,000                | \$ | 133,404    | \$ | 50,000      | \$ | 152,134                   | \$ | 100,000     | \$ | 75,000             | \$ | 75,000             | \$ | 75,000            |
| Other Receipts                                     | \$ | 136,000              | \$ | 338,771    | \$ | 149,000     | \$ | 107,929                   | \$ | 109,000     | \$ | 300,000            | \$ | 375,000            | \$ | 200,000           |
| TOTAL REVENUE                                      | \$ | 4,548,161            | \$ | 4,822,112  | \$ | 4,475,654   | \$ | 4,396,821                 | \$ | 4,576,669   | \$ | 4,803,877          | \$ | 5,100,323          | \$ | 5,099,019         |
|                                                    |    |                      |    |            |    |             |    |                           |    |             |    |                    |    |                    |    |                   |
| Operating Expenditures                             |    |                      |    |            |    |             |    |                           |    |             |    |                    |    |                    |    |                   |
| Salaries                                           | \$ | 2,453,799            |    | 2,328,718  |    | 2,546,525   |    | 2,397,847                 |    | 2,648,000   |    | 2,714,200          |    | 2,782,055          |    | 2,851,606         |
| Employee Benefits                                  | \$ | ,                    | \$ | 582,949    | \$ | 716,648     |    | 638,231                   | \$ | 720,600     | _  | 735,012            | _  | 749,712            |    | 764,706           |
| Data Processing                                    | \$ | 322,000              |    | 278,807    |    | 273,300     |    | 259,818                   | ,  | 281,300     | _  | 289,739            |    | 298,431            |    | 307,384           |
| Building Maintenance                               | \$ | ,                    | \$ | 126,551    |    | 164,500     |    | 90,963                    | \$ | 157,000     | _  | 157,000            |    | 157,000            |    | 157,000           |
| Membership, Recruiting and Training                | \$ | 29,000               | \$ | 22,601     | \$ | 31,500      |    | 25,488                    | \$ | 33,000      | _  | 33,330             | \$ | 33,663             | \$ | 34,000            |
| Equipment Rental                                   | \$ | ,                    | \$ | 21,514     | \$ | 27,000      |    | 21,881                    | \$ | 27,000      |    | 27,270             | \$ | 27,543             |    | 27,818            |
| Consulting                                         | \$ | 20,000               | \$ | 2,595      | \$ | 17,200      |    | 5,000                     | \$ | 30,000      | \$ | 20,000             | \$ | 20,000             |    | 20,000            |
| Public Relations                                   | \$ |                      | \$ | 46,604     | \$ | 45,000      |    | 45,000                    | \$ | 45,000      |    | 45,450             |    | 45,905             |    | 46,364            |
| General Contractual                                | \$ | 165,100              | \$ | 162,065    | \$ | 201,800     |    | 183,245                   | \$ | 202,800     | \$ | 206,856            | \$ | 210,993            | \$ | 215,213           |
| Audit                                              | \$ | 9,300                |    | 9,000      | -  | 10,300      |    | 10,300                    | \$ | 10,500      | _  | 10,710             | _  | 10,924             | -  | 11,143            |
| General Counsel                                    | \$ | 25,000               | \$ | 14,140     |    | 25,000      |    | 25,000                    | \$ | 25,000      |    | 25,000             |    | 25,000             |    | 25,000            |
| Supplies                                           | \$ | 85,115               | \$ | 69,489     | \$ | 122,500     | \$ | 120,238                   | \$ | 122,500     | \$ | 122,500            | \$ | 122,500            | \$ | 122,500           |
| Staff Appreciation                                 | \$ | 2,000                | \$ | 2,372      |    | 4,000       |    | 3,488                     | \$ | 3,000       | \$ | 2,500              | \$ | 2,500              | \$ | 2,500             |
| Computer Materials                                 | \$ | 39,710               |    | 34,982     |    | 31,500      | \$ | 31,500                    | \$ | 33,500      |    | 34,505             | \$ | 35,540             | \$ | 36,606            |
| Library Resources                                  | \$ | 646,500              | \$ | 591,555    | \$ | 634,800     | \$ | 576,646                   | \$ | 614,500     | \$ | 614,500            | \$ | 614,500            | \$ | 614,500           |
| Total Operating                                    | \$ | 4,696,290            | \$ | 4,293,941  | \$ | 4,851,573   | \$ | 4,434,643                 | \$ | 4,953,700   | \$ | 5,038,572          | \$ | 5,136,266          | \$ | 5,236,341         |
| Capital Expenditures                               |    |                      |    |            |    |             |    |                           |    |             |    |                    |    |                    |    |                   |
| Machinery and Equipment                            | \$ | -                    | \$ | -          | \$ | -           | \$ | -                         | \$ | -           | \$ | -                  | \$ | -                  | \$ | -                 |
| Computer Equipment                                 | \$ | 50,000               |    | 38,027     | \$ | 195,000     |    | 115,000                   | _  | 135,000     | _  | 50,000             | _  | 50,000             | _  | 100,000           |
| Building Repairs                                   | \$ | 679,008              | \$ | 484,984    | \$ | 722,200     |    | 146,347                   | \$ | 660,000     |    | 650,000            | _  | 325,000            |    | 100,000           |
| Total Capital                                      | \$ | 729,008              | \$ | 523,011    | \$ | 917,200     | \$ | 261,347                   | \$ | 795,000     | \$ | 700,000            | \$ | 375,000            | \$ | 200,000           |
| TOTAL EXPENDITURES                                 | \$ | 5,425,298            | \$ | 4,816,952  | \$ | 5,768,773   | \$ | 4,695,990                 | \$ | 5,748,700   | \$ | 5,738,572          | \$ | 5,511,266          | \$ | 5,436,341         |
| Unrestricted Balance Projections                   |    |                      |    |            |    |             |    |                           |    |             |    |                    |    |                    |    |                   |
| Beginning Unrestricted Balance (as of December 31) | \$ | 4,375,239            | \$ | 4,375,239  | \$ | 4,380,393   |    | 4,380,393                 | \$ | 4,081,224   | \$ | 2,909,193          | \$ | 1,974,498          | _  | 1,563,554         |
| Excess Budgeted (Deficit)                          | \$ | (877,137)            |    | 5,159      | \$ | (1,293,119) |    | (299, 169)                |    | (1,172,031) |    | (934,695)          | _  | (410,944)          | _  | (337,322)         |
| Ending Unrestricted Balance                        | \$ | 3,498,102            | \$ | 4,380,393  | \$ | 3,087,274   | \$ | 4,081,224                 | \$ | 2,909,193   |    | 1,974,498          | \$ | 1,563,554          |    | 1,226,233         |
| Average monthly operating expenses                 | \$ | ,                    | \$ | 357,828    | \$ | 404,298     |    | 369,554                   |    | 412,808     |    | 419,881            | _  | 428,022            | \$ | 436,362           |
| # of months of operating expenses                  | \$ | 9                    | \$ | 12         | \$ | 8           |    | 11                        | r  | 7           | 7  | 5                  | \$ | 4                  | \$ | 3                 |
| Minimum Fund Balance Requirements                  | \$ | 2,348,145            | \$ | 2,146,971  | \$ | 2,425,787   | \$ | 2,217,322                 | \$ | 2,476,850   | \$ | 2,519,286          | \$ | 2,568,133          | \$ | 2,618,170         |
| Operating Expenditures/Budget                      |    |                      |    | 91%        |    |             |    | 91%                       |    |             |    |                    |    |                    |    |                   |