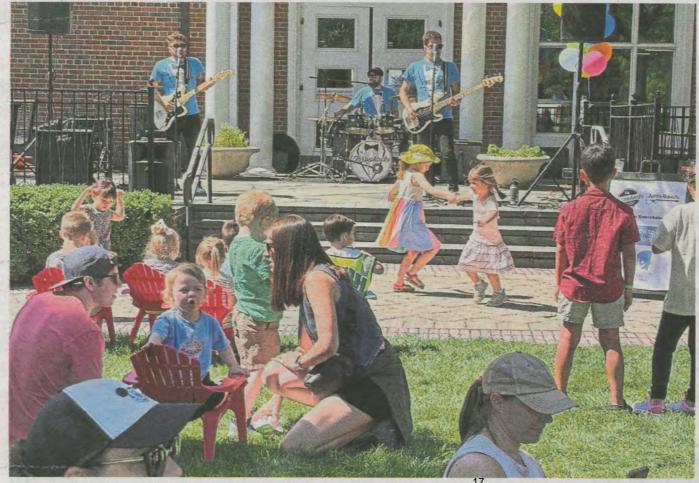

### Turning page on 100 years

Summer Reading program a community fixture. Page 10

At Park Ridge Public Library's Summer Reading Sendoff. 10, young dancers move to the music of the band The Throwbacks. JENNIFER HEALY

### **Pioneer** Press

Publicati

Tribune Live music, dancing, ice Chicago cream and books -lots of books- marked the Summer Reading Sendoff on the lawn of the Park Ridge Public Library Saturday morning.

2024 The event was a celebration of the Summer Reading 5 program, which marked its 100th year this summer, with a grand total of 1,800 children and 375 adults participating.

Thursday Grammy-nominated children's performer Justin Roberts and Chicago-area band The Throwbacks got little kids up on their feet moving to the music, as their parents and families sought out shady areas to sit and watch. Balloon artist RC Juggles also made an appearance.