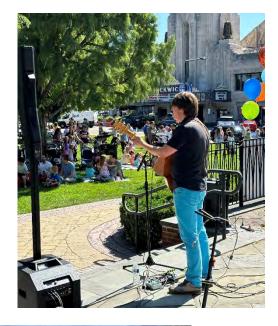

### Marking 100 years of summer reading with music, ice cream

### **Pioneer** Press

Publicati

Tribune Live music, dancing, ice Chicago cream and books -lots of books- marked the Summer Reading Sendoff on the lawn of the Park Ridge Public Library Saturday morning.

2024 The event was a celebration of the Summer Reading 5 program, which marked its 100th year this summer, with a grand total of 1,800 children and 375 adults participating.

Thursday Grammy-nominated children's performer Justin Roberts and Chicago-area band The Throwbacks got little kids up on their feet moving to the music, as their parents and families sought out shady areas to sit and watch. Balloon artist RC Juggles also made an appearance.

Justin Roberts performs at the Park Ridge Public Library's Summer Reading Sendoff Aug. 10. The library celebrated 100 years of summer reading with 1,800 children and teen participants and 375 adults. JENNIFER HEALY