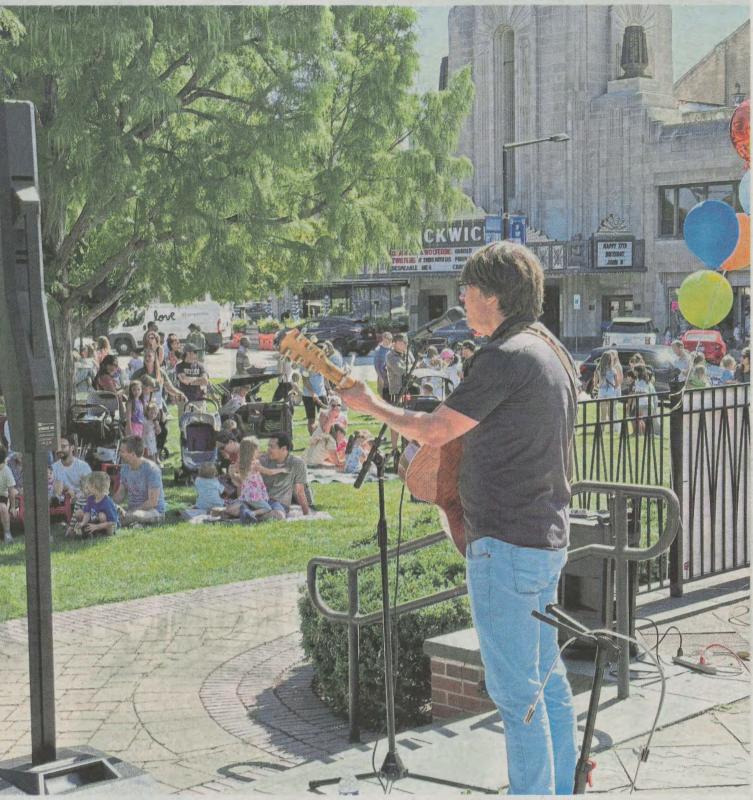

Justin Roberts performs at the Park Ridge Public Library's Summer Reading Sendoff Aug. 10. The library celebrated 100 years of summer reading with 1,800 children and teen participants and 375 adults. JENNIFER HEALY

Thursday Grammy-nominated children's performer Justin Roberts and Chicago-area band The Throwbacks got little kids up on their feet moving to the music, as their parents and families sought out shady areas to sit and watch. Balloon artist RC Juggles also made an appearance.