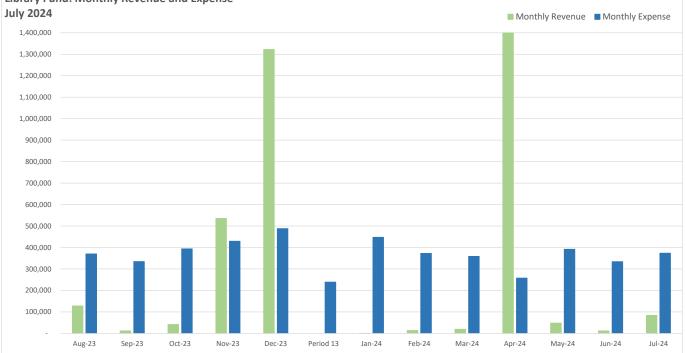

### Library Fund: Monthly Revenue and Expense

Based on HR Source 2024 Survey, 7/1/2024 Data Collected March 1, 2024 Data Published July 2024

Return to Agenda

|           |                                  |         |                      |         |                      |      | idge Public Lil<br>D Revenue an | -          | res          |            |       |  |
|-----------|----------------------------------|---------|----------------------|---------|----------------------|------|---------------------------------|------------|--------------|------------|-------|--|
|           |                                  |         |                      |         | consonaut            |      | od 7 - JULY 20                  | -          |              |            |       |  |
|           | REVENUE ACCOUNTS                 | BUD     | GET                  | REVISED | BUDGET               |      | ACTUAL                          | YTD ACTUAL |              | % RECEIVED | NOTES |  |
|           | Local Government Taxes           | Ś       | 4,302,661            | Ś       | 4,218,161            | \$   | 22,821                          | Ś          | 2,216,272    | 53%        |       |  |
|           | State Grants                     | \$      | 108,500              | \$      | 58,493               | \$   | 58,889                          | \$         | 58,889       | 101%       |       |  |
|           | Other Receipts                   | \$      | 137,000              | \$      | 199,000              | \$   | 2,345                           | \$         | 110,590      | 56%        |       |  |
|           | Total Revenue                    | \$      | 4,548,161            | \$      | 4,475,654            | \$   | 84,055                          | \$         | 2,385,751    | 53%        |       |  |
| ACCOUNT # | OPERATING ACCOUNTS               | BUD     | GET                  | REVISE  | D BUDGET             | JULY | ACTUAL                          | YTD EXPEND | ITURES       | % SPENT    |       |  |
| 9100      | Salaries                         | Ś       | 2,546,525            | ¢       | 2,546,525            | ¢    | 189,565                         | ć          | 1,376,802    | 54%        |       |  |
| 9100      | Employee Benefits                | ې<br>\$ | 2,546,525<br>716,648 |         | 2,546,525<br>716,648 |      | 50,946                          |            | 366,020      | 51%        |       |  |
| 9317      | Data Processing                  | γ<br>ς  | 273,300              |         | 273,300              |      | 59,620                          |            | 222,044      | 81%        |       |  |
| 9321      | Building Maintenance             | ς<br>ς  | 164,500              |         | 164,500              |      | 6,298                           |            | 50,628       | 31%        |       |  |
| 9324      | Membership, Recruiting, Training | \$      | 31,500               |         | 31,500               |      | 1,257                           |            | 16,636       | 53%        |       |  |
| 9351      | Equipment Rental                 | Ś       | 27,000               |         | 27,000               |      | 1,766                           | \$         | 12,597       | 47%        |       |  |
| 9359      | Consulting Services              | Ś       | 20,000               |         | 19,200               |      | _,                              | \$         |              | 0%         |       |  |
| 9360      | Public Relations                 | Ś       | 45,000               |         | 45,000               |      | 2,291                           |            | 25,960       | 58%        |       |  |
| 9385      | General Contractural             | Ś       | 114,800              |         | 114,800              |      | 8,665                           |            | 43,910       | 38%        |       |  |
| 9385      | General Contractural - Programs  | Ś       | 65,000               |         | 65,000               |      | 10,731                          |            | 49,248       | 76%        |       |  |
| 9416      | Audit                            | Ś       | 9,500                |         | 10,300               |      | -                               | Ś          | 10,300       | 100%       |       |  |
| 9425      | Special Counsel                  | \$      | 25,000               |         | 25,000               |      | -                               | Ś          | ,<br>17,472  | 70%        |       |  |
| 9510      | Supplies                         | \$      | 120,500              |         | 122,500              |      | 1,972                           | \$         | 71,542       | 58%        |       |  |
| 9511      | Staff Appreciation               | \$      | 2,500                |         | 2,500                |      | 225                             | \$         | 2,086        | 83%        |       |  |
| 9520      | Computer Materials               | \$      | 31,500               |         | 31,500               |      | -                               | \$         | 24,945       | 79%        |       |  |
| 9540      | Library Resources                | \$      | 636,800              |         | 634,800              |      | 38,501                          |            | ,<br>367,158 | 58%        |       |  |
|           | Total Operating Budget           | \$      | 4,830,073            |         | 4,830,073            |      | 371,837                         | \$         | 2,657,348    | 55%        |       |  |
|           | Capital Projects Budget          |         |                      |         |                      |      |                                 |            |              |            |       |  |
| 9908      | Computer Equipment               | \$      | 195,000              | \$      | 195,000              | \$   | 1,972                           | \$         | 2,977        | 2%         |       |  |
| 9963      | Building Repairs                 | \$      | 500,000              | \$      | 722,200              | \$   | -                               | \$         | 62,572       | 9%         |       |  |
|           | Total Capital Projects Budget    | \$      | 695,000              | \$      | 917,200              | \$   | 1,972                           | \$         | 65,549       | 7%         |       |  |
|           | TOTAL BUDGET                     | \$      | 5,525,073            | \$      | 5,747,273            | \$   | 373,809                         | \$         | 2,722,897    | 47%        |       |  |
|           | LIBRARY SURPLUS (DEFICIT)        | \$      | (976,912)            | \$      | (1,271,619)          | Ś    | (289,754)                       | <u></u>    | (337,146)    |            |       |  |